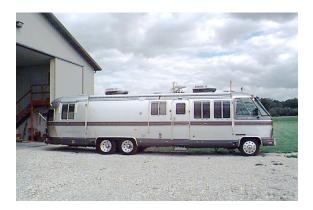

## Airstream 345 1985 Classic Coach

MUST SEE TO APPRECIATE THE COMPLETED RESTORATION. See the next page for more detailed information.

- EXCELLENT CONDITION
- 34.5 Foot Class A
- REAR FULL BED
- CENTER BATH
- SEPARATE SHOWER
- ALWAYS GARAGED
- No SMOKERS
- No PETS
- 7000W GENERATOR
- MANY EXTRAS

ready to travel.

- Awnings and perfect decals.
- New tires and airbags for a great ride.
- Alloy custom wheels.
- New exhaust with upgraded power headers.
- Engine and Transmission have less than 29,000 miles since being upgraded with 128,000 miles on chassis.
- Air leveling system and Cruise Control.
- ► Hydraulic levelers.
- ► Cat. II Hitch for towing.
- Must drive to appreciate. this Airstream comfort.