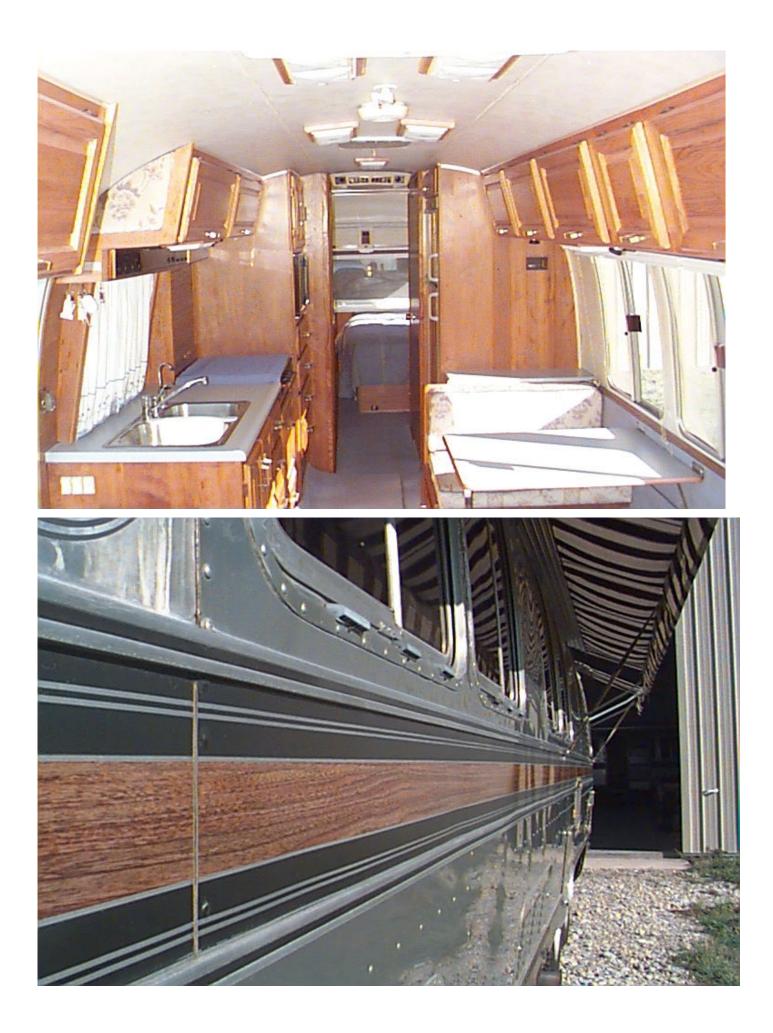

## AIRSTREAM 345 1985 CLASSIC MOTORHOME

- Many Interior updates including carpet, counter tops, upholstery, Day-Night blinds, new cook top and new refrigerator.
- Back up camera.
- Dual Air conditioning with optional electric heating.
- ► Dual propane heaters.
- ▶ New AM/FM/CD stereo.
- CB Radio.
- ► Automatic Electric step.
- ► TV with Satellite System.
- Microwave/convection combination oven.
- 2 Fantastic ceiling fans
- All hardwood cabinets are in perfect condition.
- Automatic water hose and electric hookup reels.
- ► Remote control roof light.
- Other features only from Airstream including a safe.

ready to travel.

- Awnings and perfect decals.
- New tires and airbags for a great ride.
- Alloy custom wheels.
- New exhaust with upgraded power headers.
- Engine and Transmission have less than 29,000 miles since being upgraded with 128,000 miles on chassis.
- Air leveling system and Cruise Control.
- ► Hydraulic levelers.
- ► Cat. II Hitch for towing.
- Must drive to appreciate. this Airstream comfort.