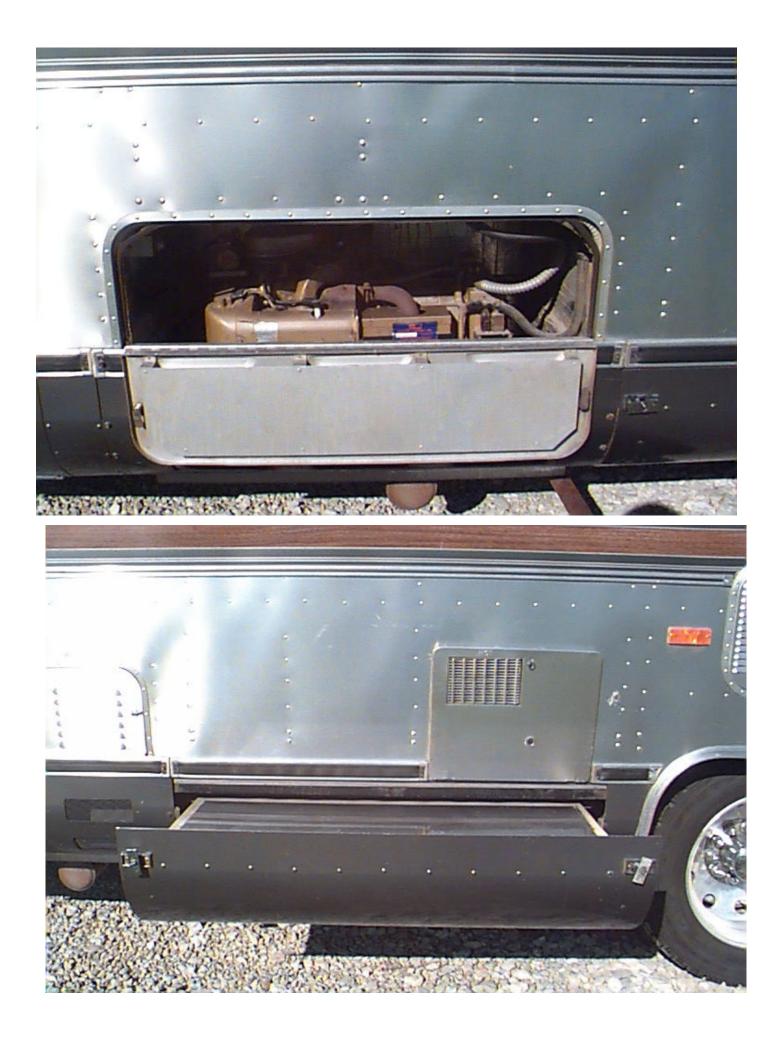

## Airstream 345 1985 Classic Coach

MUST SEE TO APPRECIATE THE COMPLETED RESTORATION. See the next page for more detailed information.

- EXCELLENT CONDITION
- 34.5 Foot Class A
- REAR FULL BED
- CENTER BATH
- SEPARATE SHOWER
- ALWAYS GARAGED
- No SMOKERS
- No PETS
- 7000W GENERATOR
- MANY EXTRAS

## AIRSTREAM 345 1985 CLASSIC MOTORHOME

- Many Interior updates including carpet, counter tops, upholstery, Day-Night blinds, new cook top and new refrigerator.
- Back up camera.
- Dual Air conditioning with optional electric heating.
- ► Dual propane heaters.
- ▶ New AM/FM/CD stereo.
- CB Radio.
- ► Automatic Electric step.
- ► TV with Satellite System.
- Microwave/convection combination oven.
- 2 Fantastic ceiling fans
- All hardwood cabinets are in perfect condition.
- Automatic water hose and electric hookup reels.
- ► Remote control roof light.
- Other features only from Airstream including a safe.