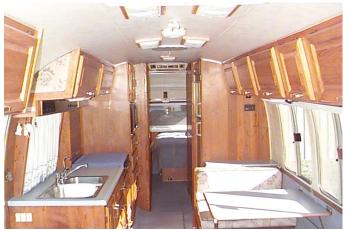

## AIRSTREAM 345 1985 CLASSIC MOTORHOME

- Many Interior updates including carpet, counter tops, upholstery, Day-Night blinds, new cook top and new refrigerator.
- Back up camera.
- Dual Air conditioning with optional electric heating.
- ► Dual propane heaters.
- ▶ New AM/FM/CD stereo.
- CB Radio.
- ► Automatic Electric step.
- ► TV with Satellite System.
- Microwave/convection combination oven.
- 2 Fantastic ceiling fans
- All hardwood cabinets are in perfect condition.
- Automatic water hose and electric hookup reels.
- ► Remote control roof light.
- Other features only from Airstream including a safe.