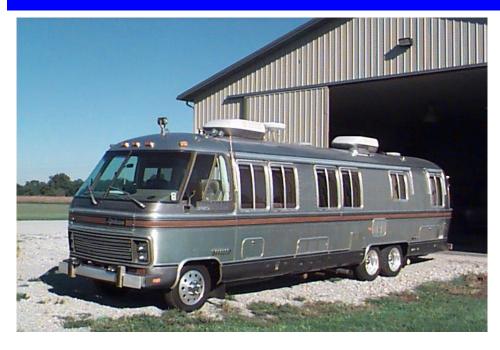

## Airstream 345 1985 Classic Coach

MUST SEE TO APPRECIATE THE COMPLETED RESTORATION. See the next page for more detailed information.

- EXCELLENT CONDITION
- 34.5 Foot Class A
- REAR FULL BED
- CENTER BATH
- SEPARATE SHOWER
- ALWAYS GARAGED
- No SMOKERS
- No PETS
- 7000W GENERATOR
- MANY EXTRAS

Please call or E-mail if interested in this beautiful Classic Airstream Motorhome. Why settle for fiberglass when you can drive a Classic Airstream.

Contact: Wayne Olson at: 317-796-3249 Wolson@heartlandinc.com

## AIRSTREAM 345 1985 CLASSIC MOTORHOME

- Many Interior updates including carpet, counter tops, upholstery, Day-Night blinds, new cook top and new refrigerator.
- Back up camera.
- Dual Air conditioning with optional electric heating.
- ► Dual propane heaters.
- ▶ New AM/FM/CD stereo.
- CB Radio.
- ► Automatic Electric step.
- ► TV with Satellite System.
- Microwave/convection combination oven.
- 2 Fantastic ceiling fans
- All hardwood cabinets are in perfect condition.
- Automatic water hose and electric hookup reels.
- ► Remote control roof light.
- Other features only from Airstream including a safe.