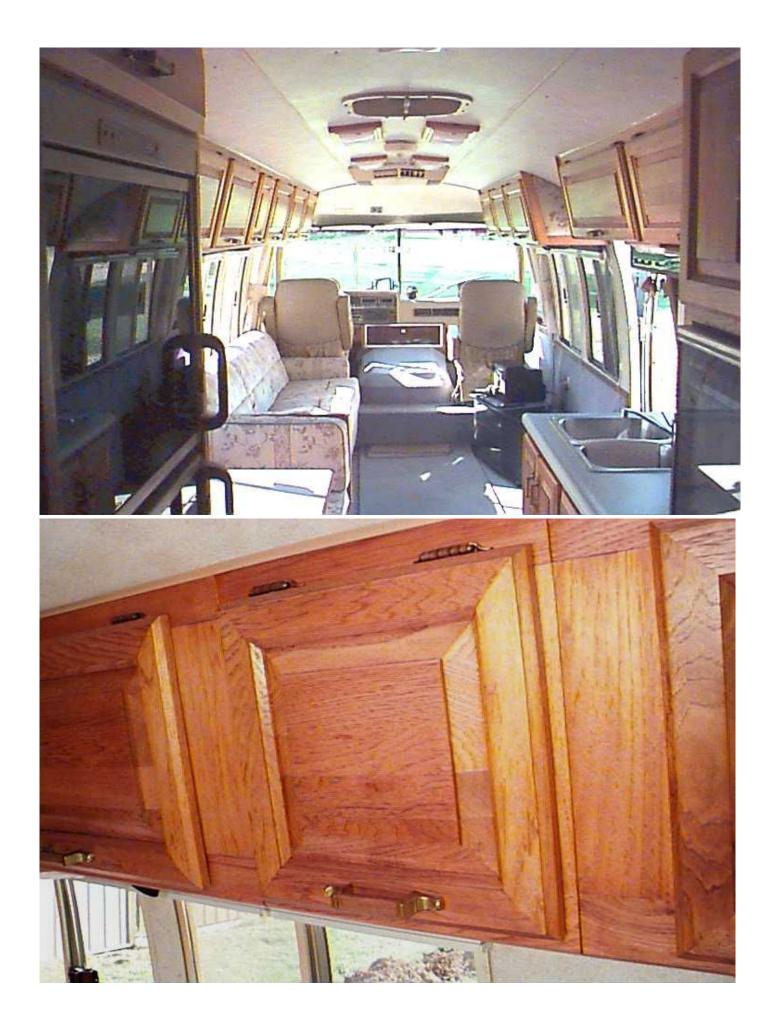

## AIRSTREAM 345 1985 CLASSIC MOTORHOME

- Many Interior updates including carpet, counter tops, upholstery, Day-Night blinds, new cook top and new refrigerator.
- Back up camera.
- Dual Air conditioning with optional electric heating.
- ► Dual propane heaters.
- ▶ New AM/FM/CD stereo.
- CB Radio.
- ► Automatic Electric step.
- ► TV with Satellite System.
- Microwave/convection combination oven.
- 2 Fantastic ceiling fans
- All hardwood cabinets are in perfect condition.
- Automatic water hose and electric hookup reels.
- ► Remote control roof light.
- Other features only from Airstream including a safe.