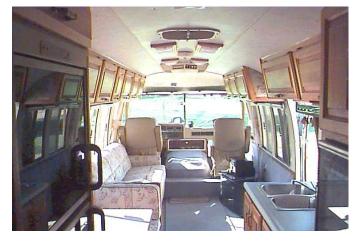

## AIRSTREAM 345 1985 CLASSIC MOTORHOME

- Many Interior updates including carpet, counter tops, upholstery, Day-Night blinds, new cook top and new refrigerator.
- Back up camera.
- Dual Air conditioning with optional electric heating.
- ► Dual propane heaters.
- ▶ New AM/FM/CD stereo.
- CB Radio.
- ► Automatic Electric step.
- ► TV with Satellite System.
- Microwave/convection combination oven.
- 2 Fantastic ceiling fans
- All hardwood cabinets are in perfect condition.
- Automatic water hose and electric hookup reels.
- ► Remote control roof light.
- Other features only from Airstream including a safe.